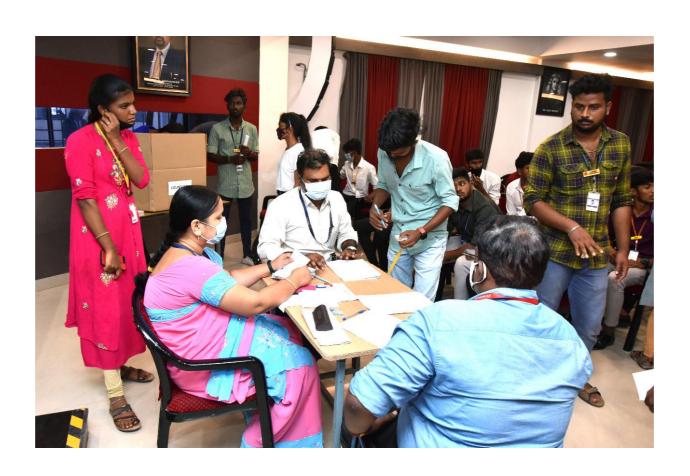

## **Student Council Election 2022**

Election of the Student council for the Academic year 2022-23 was conducted on 18<sup>th</sup> March 2022. Student representatives from various departments contested for the posts of Student council. In connection with this election, the college organized Pre–election candidate speech programme for the contestants. Our Principal Dr. S. Thirumagan, elaborated on election procedure and wished the candidates. Vice Principal Mr. Samuel Sampath Kumar checked the proceedings. Student Council in- charge Mrs. B. Saranya briefed the rules pertaining to election. Other Student Council Staff Dr. C. Shanmuga Sundaram, Mr. P. Swisstac Bravin, Mr. S. Vinoth Kumar and Mrs. Nirmala were the electoral Officers. This was followed by Student Council Election in a democratic manner. Class representatives and students who got 100% of attendance were selected to cast their votes. JOEL JABADURAI was declared as the President, and SESHA was elected as Vice president.