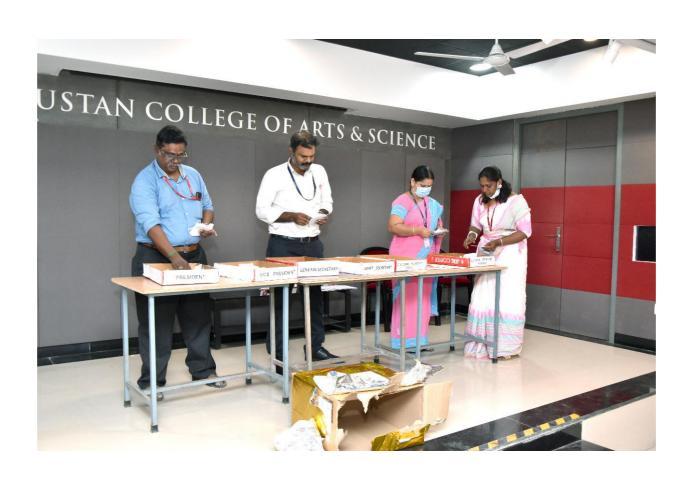

## **Student Council Election 2022**

Election of the Student council for the Academic year 2022-23 was conducted on 18<sup>th</sup> March 2022. Student representatives from various departments contested for the posts of Student council. In connection with this election, the college organized Pre–election candidate speech programme for the contestants. Our Principal Dr. S. Thirumagan, elaborated on election procedure and wished the candidates. Vice Principal Mr. Samuel Sampath Kumar checked the proceedings. Student Council in- charge Mrs. B. Saranya briefed the rules pertaining to election. Other Student Council Staff Dr. C. Shanmuga Sundaram, Mr. P. Swisstac Bravin, Mr. S. Vinoth Kumar and Mrs. Nirmala were the electoral Officers. This was followed by Student Council Election in a democratic manner. Class representatives and students who got 100% of attendance were selected to cast their votes. JOEL JABADURAI was declared as the President, and SESHA was elected as Vice president.