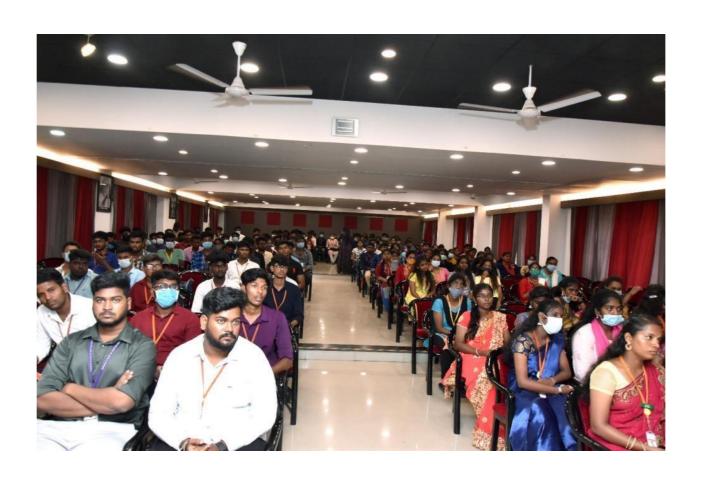

## **Student Council Election 2022**

Election of the Student council for the Academic year 2022-23 was conducted on 18<sup>th</sup> March 2022. Student representatives from various departments contested for the posts of Student council. In connection with this election, the college organized Pre–election candidate speech programme for the contestants. Our Principal Dr. S. Thirumagan, elaborated on election procedure and wished the candidates. Vice Principal Mr. Samuel Sampath Kumar checked the proceedings. Student Council in- charge Mrs. B. Saranya briefed the rules pertaining to election. Other Student Council Staff Dr. C. Shanmuga Sundaram, Mr. P. Swisstac Bravin, Mr. S. Vinoth Kumar and Mrs. Nirmala were the electoral Officers. This was followed by Student Council Election in a democratic manner. Class representatives and students who got 100% of attendance were selected to cast their votes. JOEL JABADURAI was declared as the President, and SESHA was elected as Vice president.