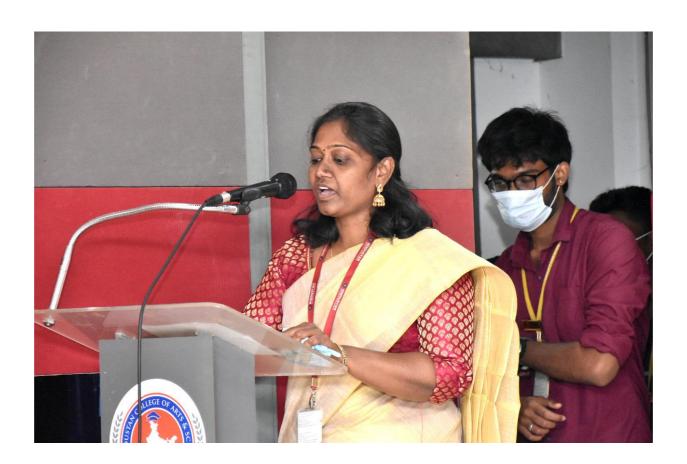

## **Student Council Election 2022**

Election of the Student council for the Academic year 2022-23 was conducted on 18<sup>th</sup> March 2022. Student representatives from various departments contested for the posts of Student council. In connection with this election, the college organized Pre–election candidate speech programme for the contestants. Our Principal Dr. S. Thirumagan, elaborated on election procedure and wished the candidates. Vice Principal Mr. Samuel Sampath Kumar checked the proceedings. Student Council in- charge Mrs. B. Saranya briefed the rules pertaining to election. Other Student Council Staff Dr. C. Shanmuga Sundaram, Mr. P. Swisstac Bravin, Mr. S. Vinoth Kumar and Mrs. Nirmala were the electoral Officers. This was followed by Student Council Election in a democratic manner. Class representatives and students who got 100% of attendance were selected to cast their votes. JOEL JABADURAI was declared as the President, and SESHA was elected as Vice president.