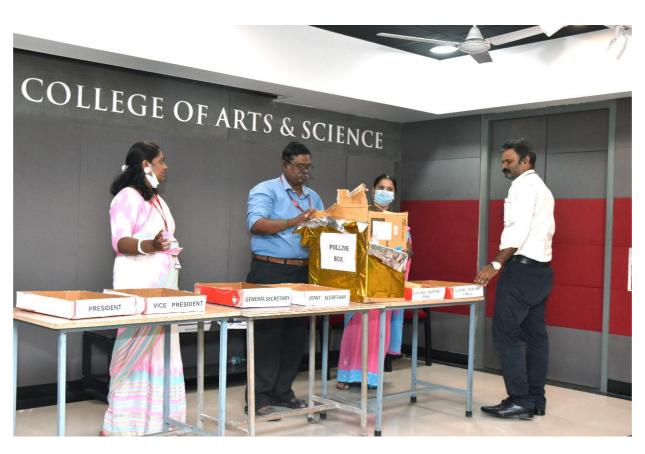

## **Student Council Election 2022**

Election of the Student council for the Academic year 2022-23 was conducted on 18<sup>th</sup> March 2022. Student representatives from various departments contested for the posts of Student council. In connection with this election, the college organized Pre–election candidate speech programme for the contestants. Our Principal Dr. S. Thirumagan, elaborated on election procedure and wished the candidates. Vice Principal Mr. Samuel Sampath Kumar checked the proceedings. Student Council in- charge Mrs. B. Saranya briefed the rules pertaining to election. Other Student Council Staff Dr. C. Shanmuga Sundaram, Mr. P. Swisstac Bravin, Mr. S. Vinoth Kumar and Mrs. Nirmala were the electoral Officers. This was followed by Student Council Election in a democratic manner. Class representatives and students who got 100% of attendance were selected to cast their votes. JOEL JABADURAI was declared as the President, and SESHA was elected as Vice president.