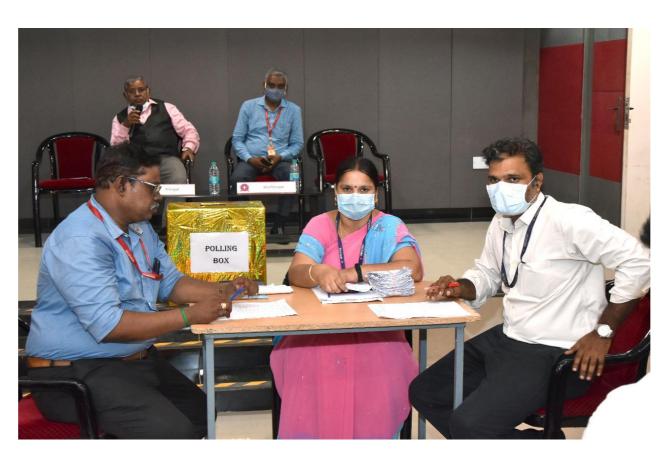

## **Student Council Election 2022**

Election of the Student council for the Academic year 2022-23 was conducted on 18<sup>th</sup> March 2022. Student representatives from various departments contested for the posts of Student council. In connection with this election, the college organized Pre–election candidate speech programme for the contestants. Our Principal Dr. S. Thirumagan, elaborated on election procedure and wished the candidates. Vice Principal Mr. Samuel Sampath Kumar checked the proceedings. Student Council in- charge Mrs. B. Saranya briefed the rules pertaining to election. Other Student Council Staff Dr. C. Shanmuga Sundaram, Mr. P. Swisstac Bravin, Mr. S. Vinoth Kumar and Mrs. Nirmala were the electoral Officers. This was followed by Student Council Election in a democratic manner. Class representatives and students who got 100% of attendance were selected to cast their votes. JOEL JABADURAI was declared as the President, and SESHA was elected as Vice president.