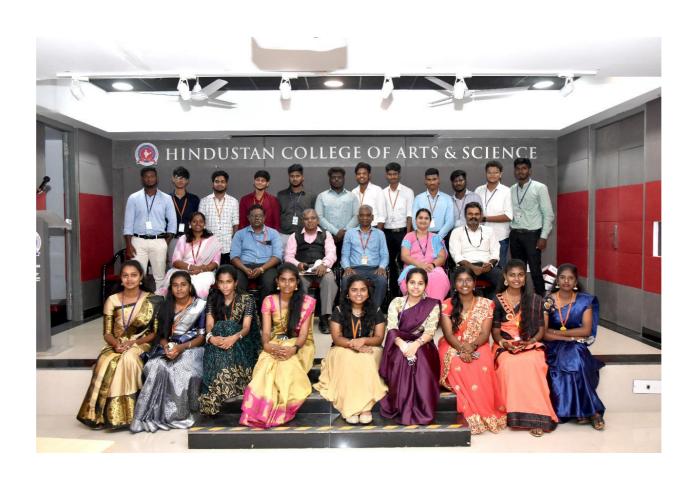

## **Student Council Election 2022**

Election of the Student council for the Academic year 2022-23 was conducted on 18<sup>th</sup> March 2022. Student representatives from various departments contested for the posts of Student council. In connection with this election, the college organized Pre–election candidate speech programme for the contestants. Our Principal Dr. S. Thirumagan, elaborated on election procedure and wished the candidates. Vice Principal Mr. Samuel Sampath Kumar checked the proceedings. Student Council in- charge Mrs. B. Saranya briefed the rules pertaining to election. Other Student Council Staff Dr. C. Shanmuga Sundaram, Mr. P. Swisstac Bravin, Mr. S. Vinoth Kumar and Mrs. Nirmala were the electoral Officers. This was followed by Student Council Election in a democratic manner. Class representatives and students who got 100% of attendance were selected to cast their votes. JOEL JABADURAI was declared as the President, and SESHA was elected as Vice president.